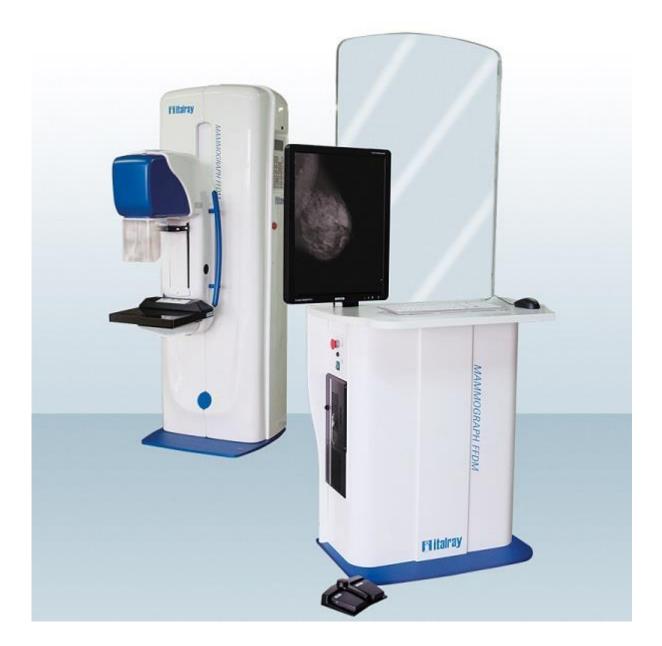

## **MAMMOGRAPH FFDM:**

## **Digital Detector Mammography System**

**MAMMOGRAPH FFDM**, is the new Italray solution for clinical mammography (from mammograms to stereotactic biopsy) with the strong improvement of direct digital imaging

Direct detection, allowed to the Amorphous Selenium detector improves image quality preserving image sharpness. Quality and diagnostic image content are also improved by means of a special compression device, softly curved and with smooth lines that assures patient comfort and that can be either motor or manually driven.

**MAMMOGRAPH FFDM** is also equipped with a double display showing values of compression effects, like applied force or breast thickness. The strong effect of a good compression is completed with the big area of Flat Panel Detector (max. 24x30 cm) and its deep resolution (2816x3548 pixels).

The system is totally microprocessor controlled and its asimmetry facilitates operator access togheter with

patient control into a small place too.

Direct Digital Technology moreover allowing for better images, reduces time for x-ray image acquisition and interfaces the system both to the Hospital Information System for scheduled workflow and to DICOM printer or PACS for data storage or printing.